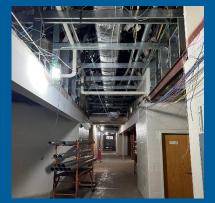

## Current Activities 12/05/22-12/09/22

- Complete
  - Demo of all ceiling tile, ceiling grid, flooring, and base
  - Removal of all mechanical, electrical, and plumbing equipment
- Started/Ongoing
  - Installing new ductwork
  - Hanging the new VRF cassette systems
  - Installing new overhead feeder conduit

#### **Progress Photos**